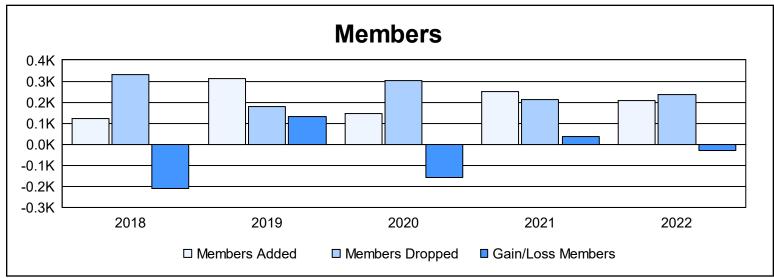

District LA 3 As of June 2022 Cumulative

| Year      | New<br>Clubs | Dropped<br>Clubs | Gain/<br>Loss<br>Clubs | New<br>Members | Charter<br>Members | Reinstate<br>Members | Transfer<br>Members | Total<br>Member<br>Added | Total<br>Members<br>Dropped | Gain/<br>Loss<br>Members |
|-----------|--------------|------------------|------------------------|----------------|--------------------|----------------------|---------------------|--------------------------|-----------------------------|--------------------------|
| 2017-2018 | 0            | 6                | -6                     | 108            | 2                  | 2                    | 9                   | 121                      | 330                         | -209                     |
| 2018-2019 | 5            | 1                | 4                      | 157            | 150                | 1                    | 3                   | 311                      | 178                         | 133                      |
| 2019-2020 | 1            | 1                | 0                      | 102            | 26                 | 9                    | 9                   | 146                      | 302                         | -156                     |
| 2020-2021 | 2            | 0                | 2                      | 188            | 57                 | 3                    | 2                   | 250                      | 214                         | 36                       |
| 2021-2022 | 1            | 1                | 0                      | 133            | 48                 | 14                   | 14                  | 209                      | 238                         | -29                      |
| Average   | 2            | 2                | 0                      | 138            | 57                 | 6                    | 7                   | 207                      | 252                         | -45                      |