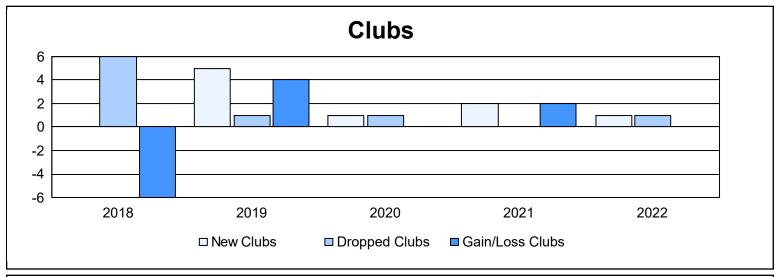

District LA 3 As of June 2022 Cumulative

| Year      | New<br>Clubs | Dropped<br>Clubs | Gain/<br>Loss<br>Clubs | New<br>Members | Charter<br>Members | Reinstate<br>Members | Transfer<br>Members | Total<br>Member<br>Added | Total<br>Members<br>Dropped | Gain/<br>Loss<br>Members |
|-----------|--------------|------------------|------------------------|----------------|--------------------|----------------------|---------------------|--------------------------|-----------------------------|--------------------------|
| 2017-2018 | 0            | 6                | -6                     | 108            | 2                  | 2                    | 9                   | 121                      | 330                         | -209                     |
| 2018-2019 | 5            | 1                | 4                      | 157            | 150                | 1                    | 3                   | 311                      | 178                         | 133                      |
| 2019-2020 | 1            | 1                | 0                      | 102            | 26                 | 9                    | 9                   | 146                      | 302                         | -156                     |
| 2020-2021 | 2            | 0                | 2                      | 188            | 57                 | 3                    | 2                   | 250                      | 214                         | 36                       |
| 2021-2022 | 1            | 1                | 0                      | 133            | 48                 | 14                   | 14                  | 209                      | 238                         | -29                      |
| Average   | 2            | 2                | 0                      | 138            | 57                 | 6                    | 7                   | 207                      | 252                         | -45                      |